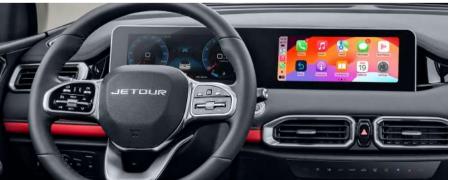

### 20.5 HD Dual-Screen Display

The HD Dual-Screen Display combines a 10.25-inch HD Instrument Panel with a 10.25-inch Smart Central Control Screen.

### CarPlay/Android Auto

Supporting screen mirroring, network applications, and multi-language offline voice functions.