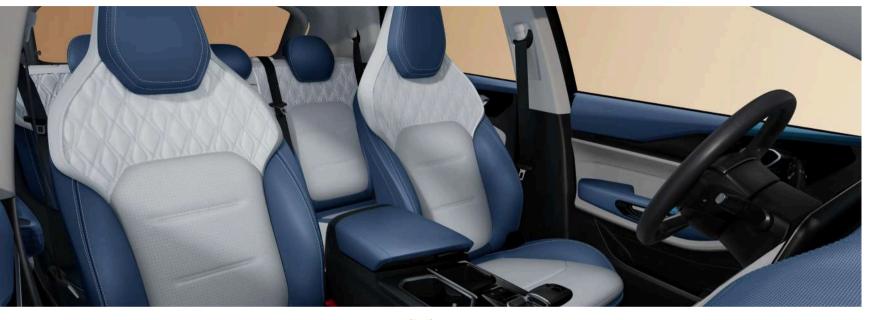

### Integrated Leather Seats

The seats are crafted from high-quality leather with a soft touch, featuring trendy digital quilting that enhances visual appeal.