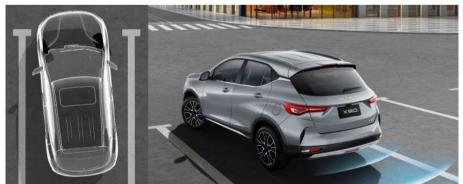

### 3D 360° AVM Panoramic Imaging

The system offers a real-time panoramic view from four HD cameras, efficiently managing the surrounding environment.