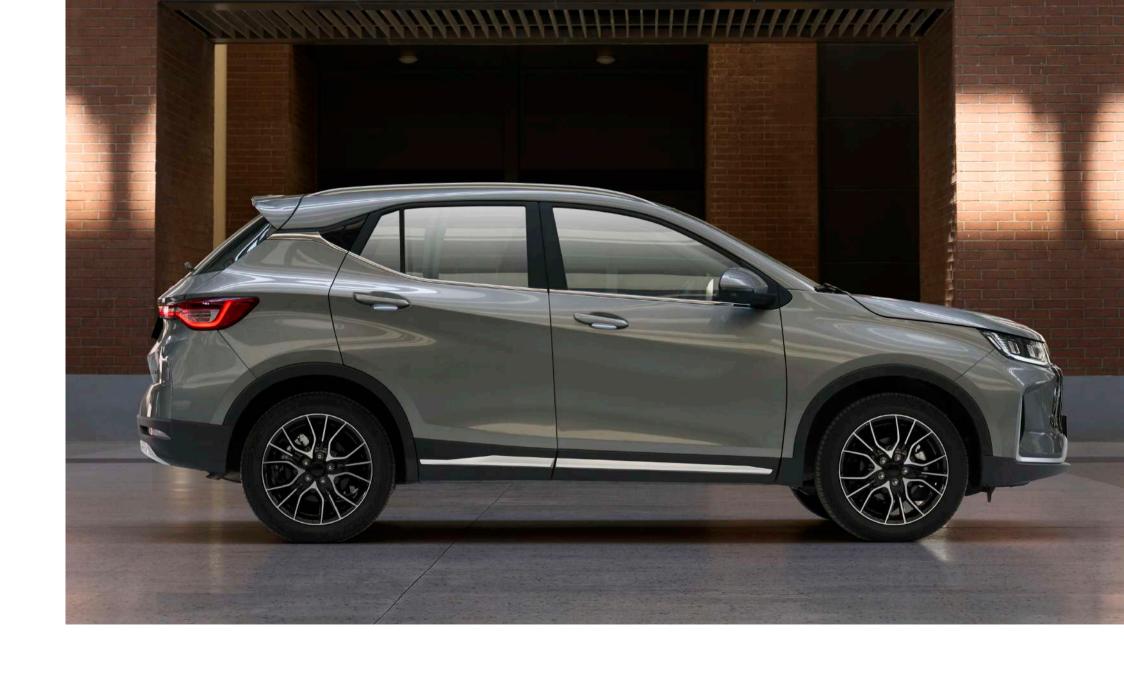

## Stylish Design

### تصمیم عصري انیق

### Integrated Design Language

The styling of the X50 follows the "urban aesthetic" design philosophy, with straightforward body lines that avoid overly complex and intricate designs.

### Eagle-Eye LED Headlights

The crystalline design and sharp, distinctive appearance resemble profound eagle eyes, symbolizing fearless strength and exceptional quality.

#### Baleen Grille

The innovative whale's baleen-like grille design blends flowing and powerful lines, showcasing a dynamic sense of motion.