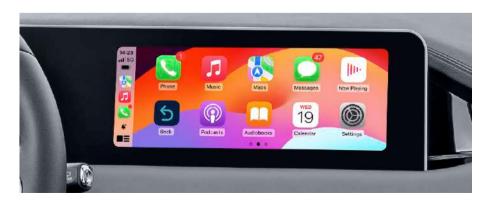

### CarPlay/Android Auto

Supporting screen mirroring, network applications, and multi-language offline voice functions.