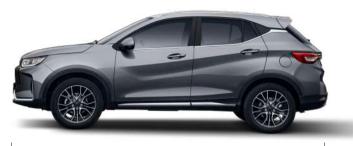

### **Specifications**

|                                          | X50                                                               |                                            |
|------------------------------------------|-------------------------------------------------------------------|--------------------------------------------|
|                                          | 1.5T—6DCT                                                         |                                            |
| Basic Parameters                         |                                                                   | دساسیات                                    |
| Transmission type                        | 6DCT                                                              | قل الحركة                                  |
| Length*width*height(mm)                  | 4397*1841*1654                                                    | لبعاد                                      |
| Wheelbase (mm)                           | 2601                                                              | اعدة العجلات                               |
| Numbers of seats                         | 5                                                                 | دد المقاعد                                 |
| Luggage capacity (L)                     | 398L/1262L                                                        | ساحة الشنطة                                |
| Tank volume (L)                          | 45                                                                | ىعة تانك الوقود (لتر)                      |
| Engine                                   |                                                                   |                                            |
| Engine type                              | 1498 Turbo (1.5T)                                                 | سعة التريه                                 |
| Maximum horsepower (HP)                  | 156                                                               | نصى قدرة للمحرك                            |
| Maximum torque (N·m)                     | 230                                                               | نصى عزم للمحرك                             |
| Chassis and steering                     |                                                                   | هيكل والتوجيه                              |
| Drive mode                               | FF                                                                | وع القيادة                                 |
| Front suspension type                    | Macpherson independent suspension                                 | <u>-</u><br>ظام التعليق الامامي            |
| Rear suspension type                     | Multiple link<br>independent<br>suspension                        | ظام التعليق الخلفي                         |
| Leather steering wheel                   | •                                                                 | جلة قيادة جلد                              |
| Steering wheel 4-direction adjustable    | •                                                                 | جلة القيادة قابلة للتعديل في ٤<br>جاهات    |
| Multi Function Steering Wheel            | •                                                                 | جلة القيادة مزودة بمفتاح متعدد<br>لغراض    |
| Brake & Wheel Rims                       |                                                                   | مكابح و الجنوط                             |
| Front ventilation disc brake             | Ventilation disk<br>brake                                         | مكابح الدمامية                             |
| Rear solid disc brake                    | disc type                                                         | مكابح الخلفية                              |
| Specification of tire                    | <ul> <li>215/60 R17</li> <li>Aluminum alloy<br/>wheels</li> </ul> | قاس الجنوط                                 |
| Safety Equipment                         |                                                                   |                                            |
| Front dual airbags                       | •                                                                 | سادة هوائية امامية لمقعد السائق<br>الراكب  |
| Front side airbags                       | •                                                                 | سائد هوائية جانبية                         |
| TPMS(Tire pressure monitoring system)    | •                                                                 | ظام مراقبة ضغط الهواء في<br>نطارات         |
| Keyless entry                            | •                                                                 | ظام دخول السيارة ذكي                       |
| Vehicle anti-theft alarm                 | •                                                                 | ظام تنبيه ضد السرقة                        |
| Anti theft horns                         | •                                                                 | ظام تنبيه ضد السرقة مع تشغيل<br>وق السيارة |
| Speed limit reminder                     | •                                                                 | بيه حد السرعة                              |
| (ABS) Anti Lock Brake System             | •                                                                 | انع انزلاق الفرامل                         |
| (EBD) Electronic Brake Distri-<br>bution | •                                                                 | توزبع الالكتروني للفرامل                   |