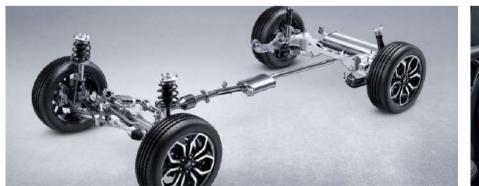

### Leading Driving Comfort in Its Class

The X50 is equipped with a rare combination of front MacPherson and rear multi-link independent suspension systems in its class.