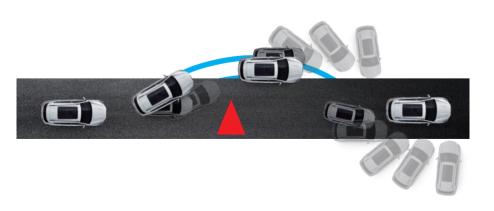

#### Bosch 9.3 ESP

This system intelligently adjusts vehicle dynamics to ensure safety during sudden steering, greatly enhancing handling stability.