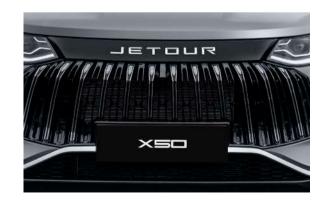

#### Baleen Grille

The innovative whale's baleen-like grille design blends flowing and powerful lines, showcasing a dynamic sense of motion.