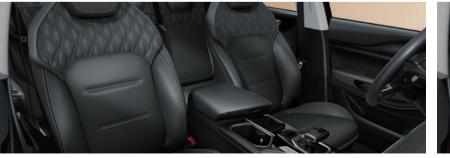

rounding environment.







## Comfortable Experience راحة مصممة من اجلك

### Leading Driving Comfort in Its Class

The X50 is equipped with a rare combination of front MacPherson and rear multi-link independent suspension systems in its class.



### Multifunction Steering Wheel

The three-spoke multifunction steering wheel integrates audio control, voice calls, cruise control, and other functions.



## Safety Protection

### حماية و امان , السلامة أولا

### Class-Leading Safe Body

The X50 adopts a super high-strength 360° cage body structure, providing comprehensive protection for driving safety.



#### Bosch 9.3 ESP

This system intelligently adjusts vehicle dynamics to ensure safety during sudden steering, greatly enhancing handling stability.



#### Interior colors



Blue/Gray





ack Black/Red

### Specifications







Wheel base: 2,601 length: 4,397



Blue

#### Wheels





#### Exterior colors



Black







### **Specifications**

|                                          | X50                                                               |                                            |
|------------------------------------------|-------------------------------------------------------------------|--------------------------------------------|
|                                          | 1.5T—6DCT                                                         |                                            |
| Basic Parameters                         |                                                                   | دساسیات                                    |
| Tr