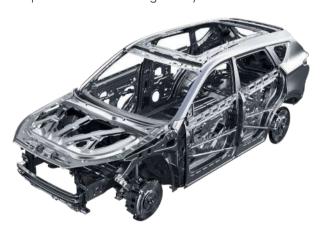

### Class-Leading Safe Body

The X50 adopts a super high-strength 360° cage body structure, providing comprehensive protection for driving safety.