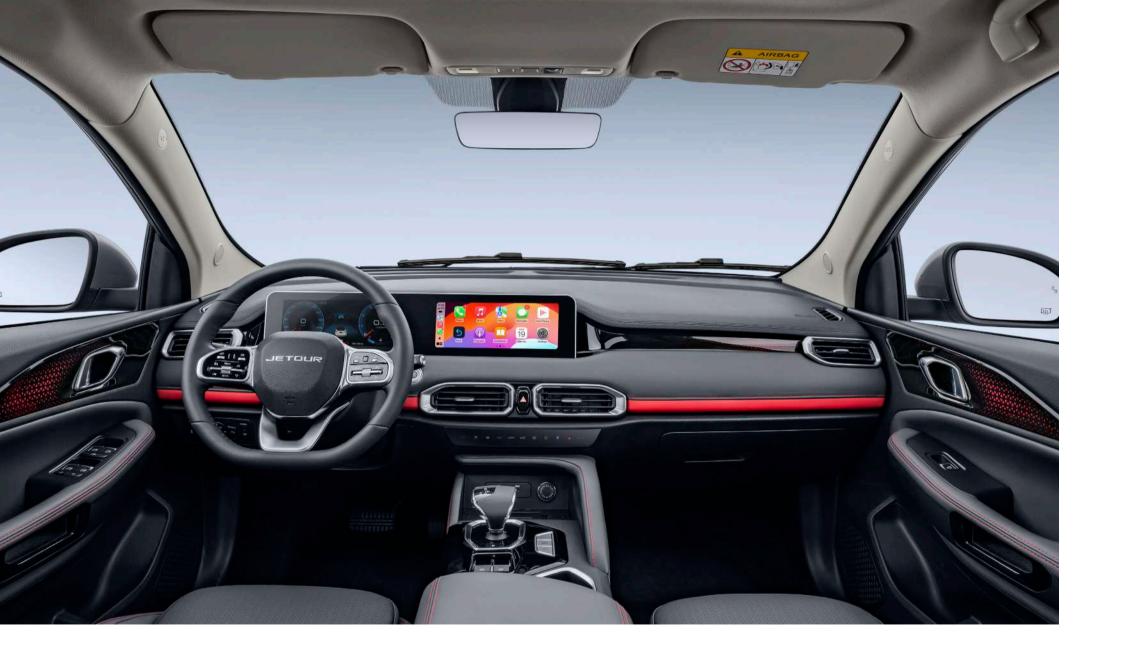

# Premium Features تفاصيل ترتقي بالفخامة

### 20.5 HD Dual-Screen Display

The HD Dual-Screen Display combines a 10.25-inch HD Instrument Panel with a 10.25-inch Smart Central Control Screen.

### Integrated Leather Seats

The seats are crafted from high-quality leather with a soft touch, featuring trendy digital quilting that enhances visual appeal.